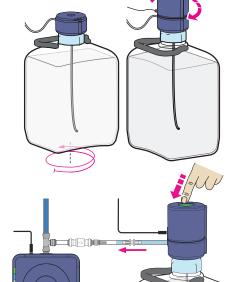

## **Mineral Extract Replenishment**

To change the mineral container when Liquid Rock™ levels are low, follow these steps.

After changing the container, if there are air bubbles in the Liquid Rock™ silicon tubing, hold down the light button on the dosing pump until it turns green to pump out the air bubbles from the tubing.