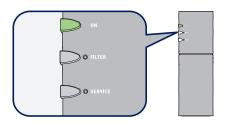

## **Check Indicators Lights**

The Bluewater Spirits Green light should always be ON.

During 2.5 min flush, the top light blinks green

The Control Box Green and Blue light should always be ON.

If the Controlbox blue (middle) light is OFF or orange but the green light is ON, press it once or twice until it turns blue.

The Dosing Pumps Blue light should always be ON.

The dosing pump light should always be blue; it will rotate blue when pumping minerals into the water.

## **Time to Change Prefilter**

The filter light will turn yellow when it's time to change the prefilter. Do so within 7 days. Refer to "Bluewater Spirit How to Use Guide"