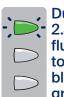

## **Mineral Extract Replenishment**

To change the mineral container when Liquid Rock™ levels are low, follow these steps.

After changing the container, if there are air bubbles in the Liquid Rock™ silicon tubing, hold down the light button on the dosing pump until it turns green to pump out the air bubbles from the tubing.