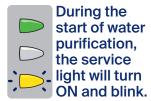

## **Check Indicators Lights**

The Bluewater Spirits Green light should always be ON.

During 2.5 min flush, the top light blinks green

The Control Box Green and Blue light should always be ON.

If the Controlbox blue (middle) light is OFF or orange but the green light is ON, press it once or twice until it turns blue.