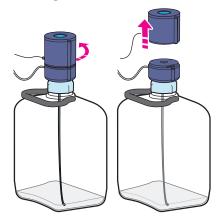

## **Mineral Extract Replenishment**

To change the mineral container when Liquid Rock™ levels are low, follow these steps.

After changing the container, if there are air bubbles in the Liquid Rock™ silicon tubing, hold down the light button on the dosing pump until it turns green to pump out the air bubbles from the tubing.