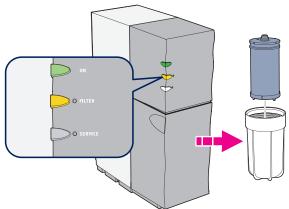

## **Time to Change Prefilter**

The filter light will turn yellow when it's time to change the prefilter. Do so within 7 days. Refer to "Bluewater Spirit How to Use Guide"