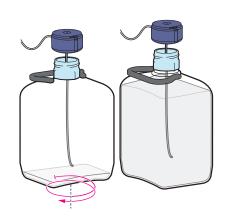

## **Mineral Extract Replenishment**

To change the mineral container when Liquid Rock™ levels are low, follow these steps.

After changing the container, if there are air bubbles in the Liquid Rock™ silicon tubing, hold down the light button on the dosing pump until it turns green to pump out the air bubbles from the tubing.